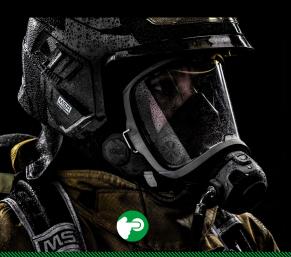

### EQUIPMENT WITH ENHANCED FLEXIBLE COMMUNICATION FEATURES

- Complete reliability and comfort with G1 full face mask that gives broad sealing line for ultimate tightness and optimized balance
- Reduced time for typical maintenance procedures and preparation for safe cleaning
- Disassembly in less than 30 seconds
- Fully integrated C1 headset with easy attachment on G1 mask
- Excellent speech diaphragm to enable clear communication

STATE-OF-THE-ART COMMUNICATION C1 HEADSET WITH EXCELLENT VOICE TRANSMISSION AND EASY INTERCHANGEABILITY BETWEEN USERS