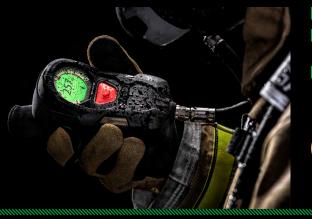

# EQUIPMENT THAT CAN QUICKLY AND EASILY ADAPT TO FUTURE CHALLENGES OF FIREFIGHTING NEEDS

- Future-ready SCBA platform with electronic Control Module for added safety features
- New electronic Control Module with intelligent system will identify 200 or 300 bar cylinder pressure without any user interface
- Optimised lifespan thanks to retrofittable components with different options and accessories (harness, pneumatics connections such as SLS, CleanConnect, telemetry, etc.)

ALL FUTURE DEVELOPMENTS, UPGRADES AND TECHNOLOGIES WILL BE PART OF THE M1 MANUFACTURING PLATFORM FOR THE NEXT 15 YEARS AND WILL ALSO BE EASY AND GUARANTEED TO FIT TO YOUR M1